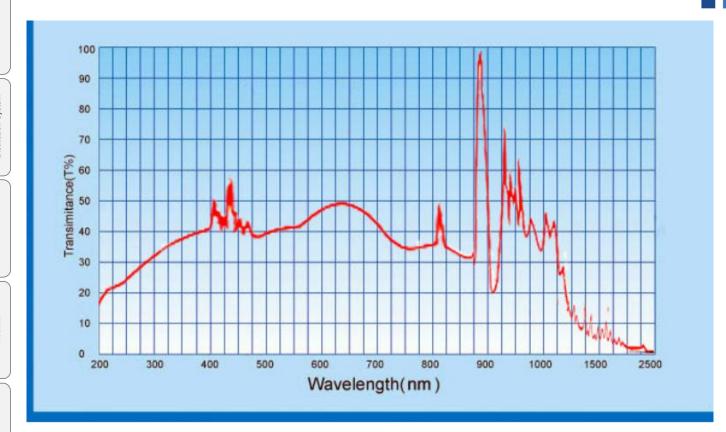

## **Technical specification:**

| Long arc xenon lamp source |                                                                                                       |
|----------------------------|-------------------------------------------------------------------------------------------------------|
| Model                      | TOPL-X100/ TOPL-X300 / TOPL-X500 /TOPL-X1500W/TOPL-X2000                                              |
| Power                      | 100W、300W、500W、1000W、1500W、2000W                                                                      |
| Simulative light source    | Visible light / sunlight                                                                              |
| Unique Features            | Most super stable kernel, operating interface is simple and easy                                      |
| Main peak wavelength range | 400NM-780NM、full-wave band etc.                                                                       |
| Application                | Inside-illuminated photochemical reactor / match with reflector could do outside-illuminated reaction |
| Suitable capacity          | 200ML、250ML、500ML、1000ML、2000ML、5000ML(Optional)                                                      |
| Lamp tube down-lead        | Single-ended / double-ended                                                                           |
| Special request            | Could equipped with light filtering liquid 、optical filter                                            |
| Power source               | 220V                                                                                                  |
|                            |                                                                                                       |