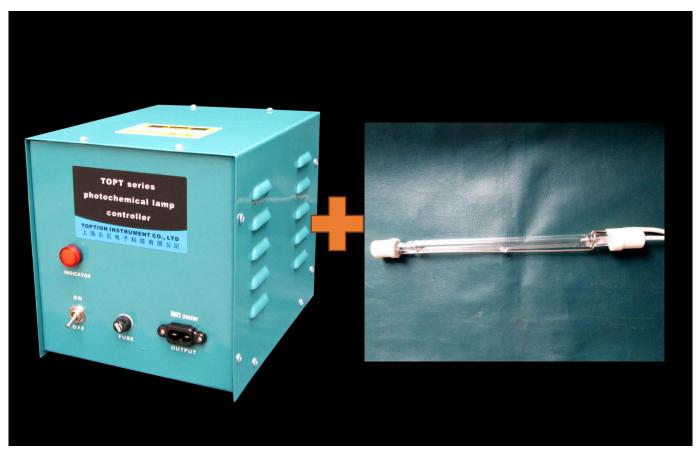

## Long arc xenon lamp Source

Long arc xenon lamp and a controller for the laboratory and industrial test of the common light source, exclusive of ultrastable kernel, stable performance, rich achievements in scientific research, accept customization of products!

## **Technical specification:**

| Long arc xenon lamp source |                                                                                                       |
|----------------------------|-------------------------------------------------------------------------------------------------------|
| Model                      | TOPL-X100/ TOPL-X300 / TOPL-X500 /TOPL-X1500W/TOPL-X2000                                              |
| Power                      | 100W、300W、500W、1000W、1500W、2000W                                                                      |
| Simulative light source    | Visible light / sunlight                                                                              |
| Unique Features            | Most super stable kernel, operating interface is simple and easy                                      |
| Main peak wavelength range | 400NM-780NM、full-wave band etc.                                                                       |
| Application                | Inside-illuminated photochemical reactor / match with reflector could do outside-illuminated reaction |
| Suitable capacity          | 200ML、250ML、500ML、1000ML、2000ML、5000ML(Optional)                                                      |
| Lamp tube down-lead        | Single-ended / double-ended                                                                           |
| Special request            | Could equipped with light filtering liquid 、optical filter                                            |
| Power source               | 220V                                                                                                  |
|                            |                                                                                                       |